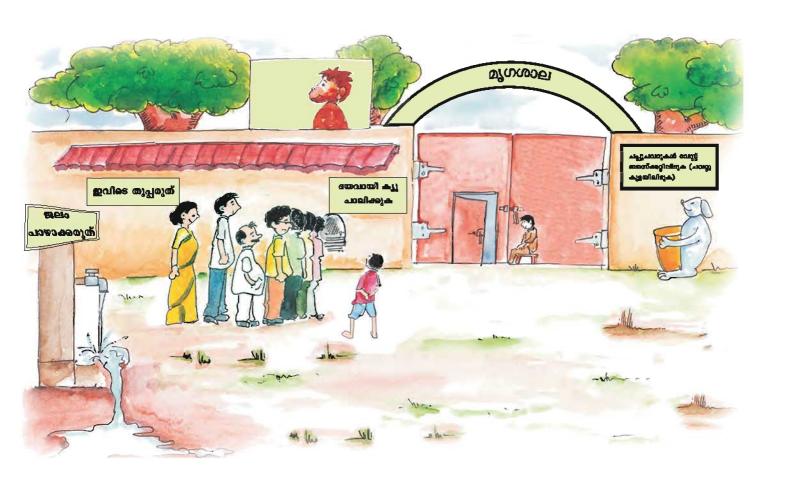

ജമാൽ ആരൊടൊപ്പമാണു താമസം? ജമാലിന്റെ വീട് എവിടെയാണ്?. ജമാലിന്റെ വീടിന്റെയും പരിസരത്തിന്റെയും ഒരു ചിത്രം വരയ്ക്കാമോ?

പിടിത്തക്കാരാണ്.

ജോൺ

ഞങ്ങൾ ഞങ്ങളുടെ മാമിയോടൊപ്പമാണ് താമസിക്കുന്നത്. താംബരത്താണു വീട്. പല നിലകളുള്ള ഒറ്റ കെട്ടിടത്തിൽ 40 കുടുംബങ്ങൾ താമസിക്കുന്നു. വിദ്യാലയത്തിൽ ചേരാത്ത കുട്ടി കളെ കണ്ടുപിടിച്ച് ചേർക്കുകയാണ് എന്റെ മാതാപിതാക്കളുടെ ജോലി. അതിനുവേണ്ടി എപ്പോഴും ദൂരസ്ഥലങ്ങളിലേയ്ക്ക് യാത്ര യിലായിരിക്കും. അതുകൊണ്ടാണ് ഞങ്ങൾ മാമിയോടൊപ്പം താമ സിക്കുന്നത്. വൈകുന്നേരമായാൽ എല്ലാ കുടുംബങ്ങളിലെയും കുട്ടികൾ കൂട്ടുചേർന്നു കളിക്കും. പക്ഷേ പലരും പഠിക്കുന്നത് വെവ്വേറെ സ്കൂളുകളിലാണ്. വണ്ടല്ലൂരിൽ ഒരു മൃഗശാല യുണ്ട്. അവിടെ ധാരാളം മരങ്ങളും ജന്തുക്കളും ഉണ്ട്. മേരിക്ക് അതുവളരെ ഇഷ്ടമാണ്.

ജോണിന്റെയും മേരിയുടെയും വീട് എവിടെയാണ്? എന്തുകൊണ്ടാണ് അവർ മാമിയോടൊപ്പം താമസിക്കുന്നത്? മേരിക്ക് വണ്ടല്ലൂർ മൃഗശാല ഇഷ്ടപ്പെട്ടത് എന്തുകൊണ്ട്?

നിങ്ങൾ താമസിക്കുന്ന സ്ഥലത്തിന് മേൽപറഞ്ഞവയിൽ ഏതിനോ ടാണു സാമ്യം?