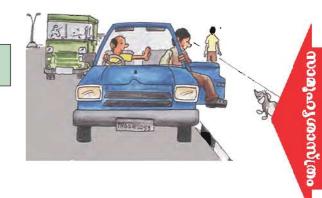

വൻ നഗരങ്ങളിൽ റോഡു മുറിച്ചു കടക്കുവാൻ പാലങ്ങളും തുരങ്കങ്ങളും നിർമ്മിച്ചി ട്ടുണ്ട്. റോഡിൽ കാൽനടയാത്രക്കായി പ്രത്യേകം അനുവദിച്ചിട്ടുള്ള സ്ഥലങ്ങളിലൂടെ വേണം റോഡ് മുറിച്ചു കടക്കാൻ. സ്കൂളിലേക്കു വരുന്ന വഴിയിൽ അപരിചിതരോട് സംസാരിക്കരുത്. അവർ നൽകുന്ന സമ്മാനങ്ങളോ, ഭക്ഷണ സാധനങ്ങളോ വാങ്ങരുത്...... സ്നേഹിതർക്ക്, നിങ്ങളുടെ വീട്ടിലെത്താൻ നിങ്ങൾ ചില സൂചനകൾ നൽകാറില്ലേ. മേൽവിലാസമുണ്ടെങ്കിൽ ഒരാളിന്റെ വീട് കണ്ടെത്താൻ എത്ര എളുപ്പം?