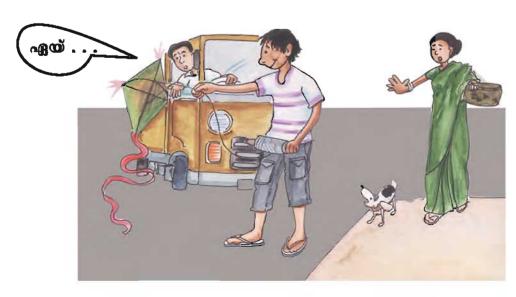

മീന സ്കൂളിലേക്കു വരുന്ന വഴിയിൽ കണ്ട കാഴ്ചകളാണിത്. ഇതുപോലെ നിങ്ങൾ സ്കൂളിലേക്കു വരുന്ന വഴിയിൽ എന്തൊക്കെയാണ് കാണാറുള്ളത്? അവ ചുവടെ ചേർത്തിരിക്കുന്ന ചിത്രങ്ങളിൽ ഉണ്ടെങ്കിൽ ആ ചിത്രത്തിൽ ഒരു വട്ടമിടുക.

നീ സ്കൂളിലേക്കു വരുമ്പോൾ കണ്ട ഒരു കാഴ്ച ചിത്രീകരിക്കുക.