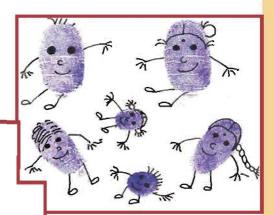

മീന തന്റെ വിരലുകളുടെ അടയാളങ്ങൾ പേപ്പ റിൽ പതിപ്പിച്ച് കുടുംബാംഗങ്ങളുടെ രേഖാ ചിത്രങ്ങൾ ഉണ്ടാക്കി.

ഇതുപോലെ നിങ്ങളുടെ വീട്ടിലെ അംഗങ്ങളുടെ വിരൽ ചിത്രങ്ങൾ പതി പ്പിക്കു . . .

|            | വീട്ടിൽ അന്വേഷിച്ച് വിവരങ്ങൾ ശേ           | <b>മെരിക്കു.</b>                                                                                                                                                                                                                                                                                                                                                                                                                                                                                                                                                                                                                                                                                                                                                                                                                                                                                                                                                                                                                                                                                                                                                                                                                                                                                                                                                                                                                                                                                                                                                                                                                                                                                                                                                                                                                                                                                                                                                                                                                                                                                                               |
|------------|-------------------------------------------|--------------------------------------------------------------------------------------------------------------------------------------------------------------------------------------------------------------------------------------------------------------------------------------------------------------------------------------------------------------------------------------------------------------------------------------------------------------------------------------------------------------------------------------------------------------------------------------------------------------------------------------------------------------------------------------------------------------------------------------------------------------------------------------------------------------------------------------------------------------------------------------------------------------------------------------------------------------------------------------------------------------------------------------------------------------------------------------------------------------------------------------------------------------------------------------------------------------------------------------------------------------------------------------------------------------------------------------------------------------------------------------------------------------------------------------------------------------------------------------------------------------------------------------------------------------------------------------------------------------------------------------------------------------------------------------------------------------------------------------------------------------------------------------------------------------------------------------------------------------------------------------------------------------------------------------------------------------------------------------------------------------------------------------------------------------------------------------------------------------------------------|
|            | മുത്തച്ഛൻ ചെറുപ്പത്തിൽ എവിടെയാണ് ര<br>    | റാമസിച്ചിമുന്നത് १                                                                                                                                                                                                                                                                                                                                                                                                                                                                                                                                                                                                                                                                                                                                                                                                                                                                                                                                                                                                                                                                                                                                                                                                                                                                                                                                                                                                                                                                                                                                                                                                                                                                                                                                                                                                                                                                                                                                                                                                                                                                                                             |
|            | മുത്തശ്ശി ചെറുപ്പത്തിൽ താമസിച്ചിരുന്ന ന   | യാലം ഏത്?                                                                                                                                                                                                                                                                                                                                                                                                                                                                                                                                                                                                                                                                                                                                                                                                                                                                                                                                                                                                                                                                                                                                                                                                                                                                                                                                                                                                                                                                                                                                                                                                                                                                                                                                                                                                                                                                                                                                                                                                                                                                                                                      |
|            | അവർ ചെറുപ്രായത്തിൽ കൂട്ടുകാരോടൊ<br>ന്നത്? | ത്ത് ഏതെല്ലാം കളികളിലാണ് ഏർപ്പെട്ടിരു                                                                                                                                                                                                                                                                                                                                                                                                                                                                                                                                                                                                                                                                                                                                                                                                                                                                                                                                                                                                                                                                                                                                                                                                                                                                                                                                                                                                                                                                                                                                                                                                                                                                                                                                                                                                                                                                                                                                                                                                                                                                                          |
|            | അവരുടെ കൂട്ടുകാരുടെ പേരുകൾ ചോദി           | ച്ചെഴുതു.                                                                                                                                                                                                                                                                                                                                                                                                                                                                                                                                                                                                                                                                                                                                                                                                                                                                                                                                                                                                                                                                                                                                                                                                                                                                                                                                                                                                                                                                                                                                                                                                                                                                                                                                                                                                                                                                                                                                                                                                                                                                                                                      |
|            | അവരുടെ കളികളിലെ രസകരമായ അനു               |                                                                                                                                                                                                                                                                                                                                                                                                                                                                                                                                                                                                                                                                                                                                                                                                                                                                                                                                                                                                                                                                                                                                                                                                                                                                                                                                                                                                                                                                                                                                                                                                                                                                                                                                                                                                                                                                                                                                                                                                                                                                                                                                |
|            | അക്കാലത്തെ വിനോദങ്ങൾ ഇപ്പോൾ നി            | ലവിലുണ്ടോ?                                                                                                                                                                                                                                                                                                                                                                                                                                                                                                                                                                                                                                                                                                                                                                                                                                                                                                                                                                                                                                                                                                                                                                                                                                                                                                                                                                                                                                                                                                                                                                                                                                                                                                                                                                                                                                                                                                                                                                                                                                                                                                                     |
| <b>Q</b> _ | അതിൽ നിങ്ങൾ ഇപ്പോഴും കളിക്കുന്ന കു<br>    | ളികൾ ഏതെല്ലാം?                                                                                                                                                                                                                                                                                                                                                                                                                                                                                                                                                                                                                                                                                                                                                                                                                                                                                                                                                                                                                                                                                                                                                                                                                                                                                                                                                                                                                                                                                                                                                                                                                                                                                                                                                                                                                                                                                                                                                                                                                                                                                                                 |
| 5          | നിങ്ങളുടെ ഇഷ്ടവിനോദം ഏതാണ്? എ             | ന്തുകൊണ്ട്?                                                                                                                                                                                                                                                                                                                                                                                                                                                                                                                                                                                                                                                                                                                                                                                                                                                                                                                                                                                                                                                                                                                                                                                                                                                                                                                                                                                                                                                                                                                                                                                                                                                                                                                                                                                                                                                                                                                                                                                                                                                                                                                    |
|            | ്<br>തനിച്ചാണോ? സുഹൃത്തുക്കളോടൊപ്പമാര     | ണോ കളിക്കുന്നത്?                                                                                                                                                                                                                                                                                                                                                                                                                                                                                                                                                                                                                                                                                                                                                                                                                                                                                                                                                                                                                                                                                                                                                                                                                                                                                                                                                                                                                                                                                                                                                                                                                                                                                                                                                                                                                                                                                                                                                                                                                                                                                                               |
|            | നാം ആരോടൊപ്പമാണ് കളിക്കുന്ന               | ത് <del>?</del>                                                                                                                                                                                                                                                                                                                                                                                                                                                                                                                                                                                                                                                                                                                                                                                                                                                                                                                                                                                                                                                                                                                                                                                                                                                                                                                                                                                                                                                                                                                                                                                                                                                                                                                                                                                                                                                                                                                                                                                                                                                                                                                |
| "\         | 7 സ്കൂളിൽ                                 | വീടിനടുത്ത്                                                                                                                                                                                                                                                                                                                                                                                                                                                                                                                                                                                                                                                                                                                                                                                                                                                                                                                                                                                                                                                                                                                                                                                                                                                                                                                                                                                                                                                                                                                                                                                                                                                                                                                                                                                                                                                                                                                                                                                                                                                                                                                    |
| "          | 717                                       |                                                                                                                                                                                                                                                                                                                                                                                                                                                                                                                                                                                                                                                                                                                                                                                                                                                                                                                                                                                                                                                                                                                                                                                                                                                                                                                                                                                                                                                                                                                                                                                                                                                                                                                                                                                                                                                                                                                                                                                                                                                                                                                                |
|            |                                           |                                                                                                                                                                                                                                                                                                                                                                                                                                                                                                                                                                                                                                                                                                                                                                                                                                                                                                                                                                                                                                                                                                                                                                                                                                                                                                                                                                                                                                                                                                                                                                                                                                                                                                                                                                                                                                                                                                                                                                                                                                                                                                                                |
| "(6)       | 7                                         |                                                                                                                                                                                                                                                                                                                                                                                                                                                                                                                                                                                                                                                                                                                                                                                                                                                                                                                                                                                                                                                                                                                                                                                                                                                                                                                                                                                                                                                                                                                                                                                                                                                                                                                                                                                                                                                                                                                                                                                                                                                                                                                                |
|            |                                           |                                                                                                                                                                                                                                                                                                                                                                                                                                                                                                                                                                                                                                                                                                                                                                                                                                                                                                                                                                                                                                                                                                                                                                                                                                                                                                                                                                                                                                                                                                                                                                                                                                                                                                                                                                                                                                                                                                                                                                                                                                                                                                                                |
| "          |                                           |                                                                                                                                                                                                                                                                                                                                                                                                                                                                                                                                                                                                                                                                                                                                                                                                                                                                                                                                                                                                                                                                                                                                                                                                                                                                                                                                                                                                                                                                                                                                                                                                                                                                                                                                                                                                                                                                                                                                                                                                                                                                                                                                |
| <u>_</u>   |                                           | The state of the s |
|            |                                           |                                                                                                                                                                                                                                                                                                                                                                                                                                                                                                                                                                                                                                                                                                                                                                                                                                                                                                                                                                                                                                                                                                                                                                                                                                                                                                                                                                                                                                                                                                                                                                                                                                                                                                                                                                                                                                                                                                                                                                                                                                                                                                                                |
|            |                                           |                                                                                                                                                                                                                                                                                                                                                                                                                                                                                                                                                                                                                                                                                                                                                                                                                                                                                                                                                                                                                                                                                                                                                                                                                                                                                                                                                                                                                                                                                                                                                                                                                                                                                                                                                                                                                                                                                                                                                                                                                                                                                                                                |
| 0          |                                           | Constance of the second consta |
|            | 13                                        |                                                                                                                                                                                                                                                                                                                                                                                                                                                                                                                                                                                                                                                                                                                                                                                                                                                                                                                                                                                                                                                                                                                                                                                                                                                                                                                                                                                                                                                                                                                                                                                                                                                                                                                                                                                                                                                                                                                                                                                                                                                                                                                                |