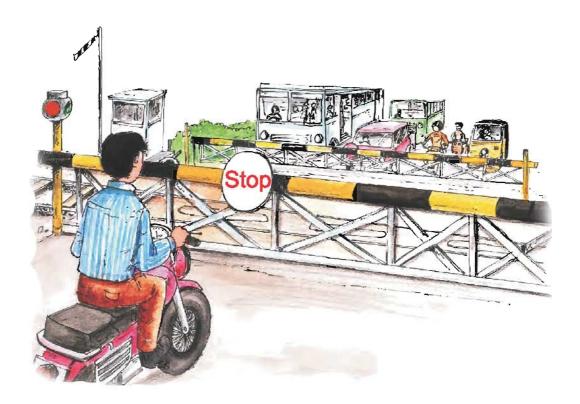

തന്റെ വാസസ്ഥലം ഇതാണെന്ന് ജീവികൾ എങ്ങനെ അറിയുന്നുവെന്ന് നോക്കാം.

വീട്ടിൽ നിന്നും പുറപ്പെട്ട് വിദ്യാലയത്തിലെത്തി വീണ്ടും വീട്ടിലെത്താനുള്ള വഴി എങ്ങനെയാണ് തിരിച്ചറിയുന്നത്?

നാം സഞ്ചരിക്കുന്ന വീഥിയിൽ അമ്പലം, ആശുപത്രി, ചന്ത, പോസ്റ്റാഫീസ്, പോലീസ് സ്റ്റേഷൻ, റെയിൽവേ സ്റ്റേഷൻ എന്നിങ്ങനെ പല അടയാളങ്ങളുമുണ്ട്. മനുഷ്യർക്കാ കട്ടെ ഒരിടത്തു നിന്നും മറ്റൊരിടത്തേക്കു പോകാൻ റോഡുകൾ പ്രയോജനപ്പെടുന്നു. ഗ്രാമങ്ങളിൽ ഒറ്റയടിപ്പാതകളാണുള്ളത്. ടാറിട്ട റോഡുകൾ ഗ്രാമങ്ങളെ നഗര ങ്ങളുമായി ബന്ധിപ്പിക്കുന്നു. റോഡുകൾ മനുഷ്യരുടെ യാത്രയ്ക്കും, അവരുടെ ഉല്പന്നങ്ങളെ ഒരു സ്ഥലത്തു നിന്നും മറ്റൊരിടത്തേയ്ക്ക് എത്തിയ്ക്കാനും പ്രയോജനപ്പെടുന്നു. റോഡുക ളിൽ എപ്പോഴും വാഹനങ്ങളുടെ തിരക്കുണ്ട്. നാം റോഡിലൂടെ നടക്കുമ്പോൾ റോഡിന്റെ വശ ങ്ങളിലൂടെയും അനുവദിച്ചിട്ടുള്ള നടപ്പാതയിലൂടെയും മാത്രമേ നടക്കാവൂ.

വൻ നഗരങ്ങളിൽ റോഡു മുറിച്ചു കടക്കുവാൻ പാലങ്ങളും തുരങ്കങ്ങളും നിർമ്മിച്ചി ട്ടുണ്ട്. റോഡിൽ കാൽനടയാത്രക്കായി പ്രത്യേകം അനുവദിച്ചിട്ടുള്ള സ്ഥലങ്ങളിലൂടെ വേണം റോഡ് മുറിച്ചു കടക്കാൻ. സ്കൂളിലേക്കു വരുന്ന വഴിയിൽ അപരിചിതരോട് സംസാരിക്കരുത്. അവർ നൽകുന്ന സമ്മാനങ്ങളോ, ഭക്ഷണ സാധനങ്ങളോ വാങ്ങരുത്...... സ്നേഹിതർക്ക്, നിങ്ങളുടെ വീട്ടിലെത്താൻ നിങ്ങൾ ചില സൂചനകൾ നൽകാറില്ലേ. മേൽവിലാസമുണ്ടെങ്കിൽ ഒരാളിന്റെ വീട് കണ്ടെത്താൻ എത്ര എളുപ്പം?