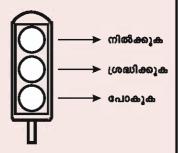

തന്റെ വാസസ്ഥലം ഇതാണെന്ന് ജീവികൾ എങ്ങനെ അറിയുന്നുവെന്ന് നോക്കാം.

വീട്ടിൽ നിന്നും പുറപ്പെട്ട് വിദ്യാലയത്തിലെത്തി വീണ്ടും വീട്ടിലെത്താനുള്ള വഴി എങ്ങനെയാണ് തിരിച്ചറിയുന്നത്?

നാം സഞ്ചരിക്കുന്ന വീഥിയിൽ അമ്പലം, ആശുപത്രി, ചന്ത, പോസ്റ്റാഫീസ്, പോലീസ് സ്റ്റേഷൻ, റെയിൽവേ സ്റ്റേഷൻ എന്നിങ്ങനെ പല അടയാളങ്ങളുമുണ്ട്. മനുഷ്യർക്കാ കട്ടെ ഒരിടത്തു നിന്നും മറ്റൊരിടത്തേക്കു പോകാൻ റോഡുകൾ പ്രയോജനപ്പെടുന്നു. ഗ്രാമങ്ങളിൽ ഒറ്റയടിപ്പാതകളാണുള്ളത്. ടാറിട്ട റോഡുകൾ ഗ്രാമങ്ങളെ നഗര ങ്ങളുമായി ബന്ധിപ്പിക്കുന്നു. റോഡുകൾ മനുഷ്യരുടെ യാത്രയ്ക്കും, അവരുടെ ഉല്പന്നങ്ങളെ ഒരു സ്ഥലത്തു നിന്നും മറ്റൊരിടത്തേയ്ക്ക് എത്തിയ്ക്കാനും പ്രയോജനപ്പെടുന്നു. റോഡുക ളിൽ എപ്പോഴും വാഹനങ്ങളുടെ തിരക്കുണ്ട്. നാം റോഡിലൂടെ നടക്കുമ്പോൾ റോഡിന്റെ വശ ങ്ങളിലൂടെയും അനുവദിച്ചിട്ടുള്ള നടപ്പാതയിലൂടെയും മാത്രമേ നടക്കാവൂ.

വൻ നഗരങ്ങളിൽ റോഡു മുറിച്ചു കടക്കുവാൻ പാലങ്ങളും തുരങ്കങ്ങളും നിർമ്മിച്ചി ട്ടുണ്ട്. റോഡിൽ കാൽനടയാത്രക്കായി പ്രത്യേകം അനുവദിച്ചിട്ടുള്ള സ്ഥലങ്ങളിലൂടെ വേണം റോഡ് മുറിച്ചു കടക്കാൻ. സ്കൂളിലേക്കു വരുന്ന വഴിയിൽ അപരിചിതരോട് സംസാരിക്കരുത്. അവർ നൽകുന്ന സമ്മാനങ്ങളോ, ഭക്ഷണ സാധനങ്ങളോ വാങ്ങരുത്...... സ്നേഹിതർക്ക്, നിങ്ങളുടെ വീട്ടിലെത്താൻ നിങ്ങൾ ചില സൂചനകൾ നൽകാറില്ലേ. മേൽവിലാസമുണ്ടെങ്കിൽ ഒരാളിന്റെ വീട് കണ്ടെത്താൻ എത്ര എളുപ്പം?