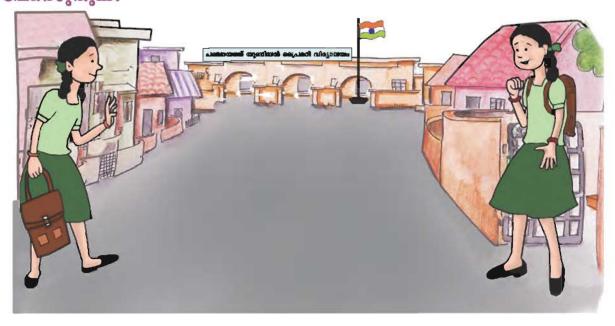

സ്കൂളിൽ നിന്നും നിങ്ങൾ പഠിച്ചത്.

നാം നിത്യേനസ്കൂളിലേക്കു വരുന്ന വഴിയിൽ പലതരത്തിലുള്ള വൃക്ഷ ങ്ങൾ, വിവിധ വർണ്ണത്തിലുള്ള പക്ഷികൾ, വ്യത്യസ്തങ്ങളായ വാഹനങ്ങൾ, വിവിധ തരം ശബ്ദ ങ്ങൾ, പരിചിതരായ മനുഷ്യർ, മനോഹരമായ കാഴ്ചകൾ എന്നിവ കാണാം. ഓരോ ദിവസവും ഓരോ തരം അനുഭവങ്ങളാണ് നമുക്കുണ്ടാകുന്നത്.

മീന സ്കൂളിലേക്കു വരുന്ന വഴിയിൽ കണ്ട കാഴ്ചകളാണിത്. ഇതുപോലെ നിങ്ങൾ സ്കൂളിലേക്കു വരുന്ന വഴിയിൽ എന്തൊക്കെയാണ് കാണാറുള്ളത്? അവ ചുവടെ ചേർത്തിരിക്കുന്ന ചിത്രങ്ങളിൽ ഉണ്ടെങ്കിൽ ആ ചിത്രത്തിൽ ഒരു വട്ടമിടുക.

നീ സ്കൂളിലേക്കു വരുമ്പോൾ കണ്ട ഒരു കാഴ്ച ചിത്രീകരിക്കുക.