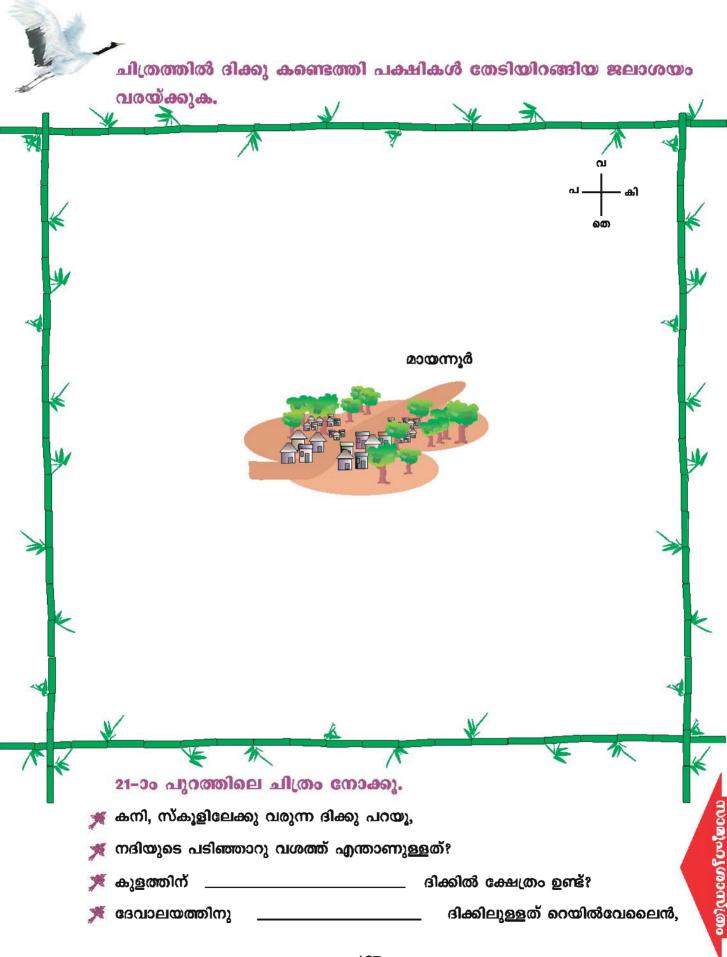

സ്കൂളിൽ നിന്നും നിങ്ങൾ പഠിച്ചത്.

നാം നിത്യേനസ്കൂളിലേക്കു വരുന്ന വഴിയിൽ പലതരത്തിലുള്ള വൃക്ഷ ങ്ങൾ, വിവിധ വർണ്ണത്തിലുള്ള പക്ഷികൾ, വ്യത്യസ്തങ്ങളായ വാഹനങ്ങൾ, വിവിധ തരം ശബ്ദ ങ്ങൾ, പരിചിതരായ മനുഷ്യർ, മനോഹരമായ കാഴ്ചകൾ എന്നിവ കാണാം. ഓരോ ദിവസവും ഓരോ തരം അനുഭവങ്ങളാണ് നമുക്കുണ്ടാകുന്നത്.

മീന സ്കൂളിലേക്കു വരുന്ന വഴിയിൽ കണ്ട കാഴ്ചകളാണിത്. ഇതുപോലെ നിങ്ങൾ സ്കൂളിലേക്കു വരുന്ന വഴിയിൽ എന്തൊക്കെയാണ് കാണാറുള്ളത്? അവ ചുവടെ ചേർത്തിരിക്കുന്ന ചിത്രങ്ങളിൽ ഉണ്ടെങ്കിൽ ആ ചിത്രത്തിൽ ഒരു വട്ടമിടുക.

നീ സ്കൂളിലേക്കു വരുമ്പോൾ കണ്ട ഒരു കാഴ്ച ചിത്രീകരിക്കുക.