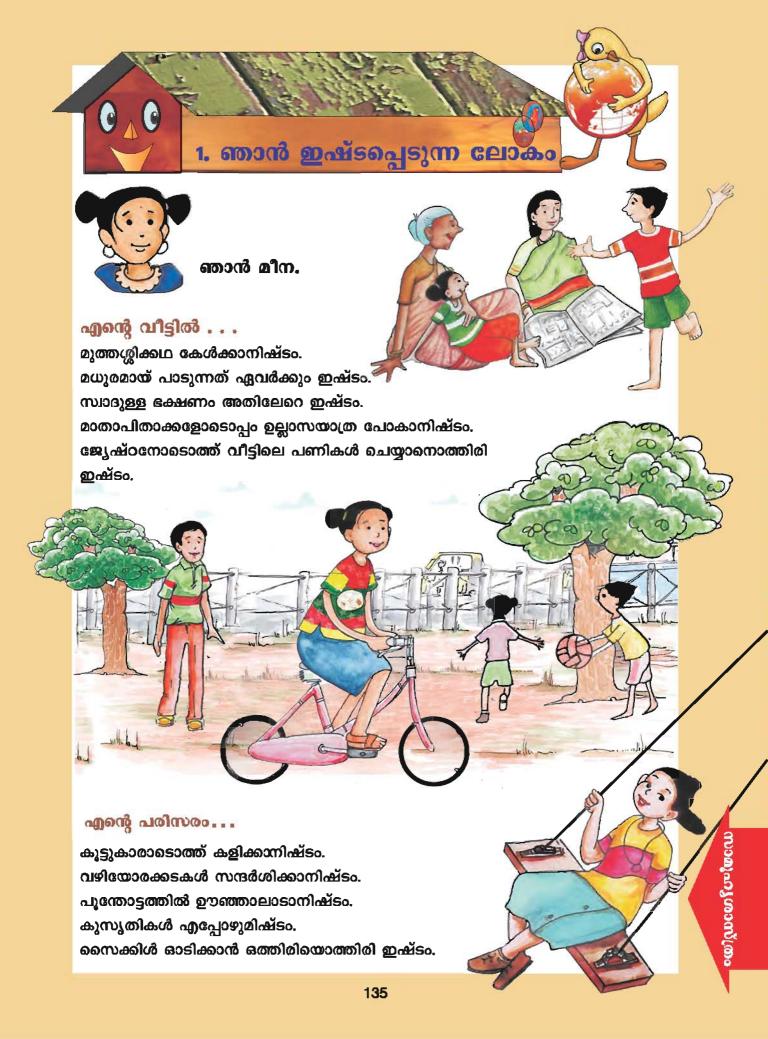

### എന്റെ സ്കൂളിൽ . . .

ചെടികൾ നട്ടുവളർത്താനിഷ്ടം. അധ്യാപകരുടെ അഭിനന്ദനം ലഭിക്കാനിഷ്ടം. കലാപരിപാടികളിൽ പങ്കെടുക്കാൻ ഇഷ്ടം. സ്കൂൾ പ്രവർത്തനങ്ങളിൽ മുന്നിലെത്താനിഷ്ടം. സ്കൂളിൽ കൂട്ടുകാരോടൊത്ത് കളിക്കാനിഷ്ടം.

നിങ്ങൾക്കും ഇതുപ്പോലെ ഒത്തിരി ഇഷ്ടങ്ങളുണ്ടാവുമല്ലോ? എഴുതി നോക്കു.

കൂട്ടുകുടുംബം, അണുകുടുംബം, ചെറിയകുടുംബം, വലിയ കുടുംബം എന്നിങ്ങനെ പലതരം കുടുംബങ്ങളുണ്ട്.

### നിങ്ങളുടെ കുടുംബം അണുകുടുംബമോ? കൂട്ടുകുടുംബമോ?

എന്റെ കൂടുംബത്തെ എനിക്കു വളരെ ഇഷ്ടമാണ്. സ്കൂളിൽ നിന്നു വരുമ്പോൾ എന്നെ അമ്മ സ്നേഹത്തോടെ വാരിപ്പുണരും. സ്കൂളിൽ എന്തൊക്കെയാണ് നടന്നതെന്ന് സന്തോഷത്തോടെ ചോദിക്കും. ജ്യേഷ്ഠനാണെങ്കിൽ എപ്പോഴും എന്നോട് വഴക്കിടും.എനിക്ക് ദേഷ്യം

വരും. മുത്തച്ഛനെന്നെ സമാധാനിപ്പിക്കും. ഞങ്ങളുടെ അഛനമ്മമാർ ഞങ്ങളെ പ്രത്യേകം ശ്രദ്ധിക്കുന്നുണ്ട്. എനിക്കു വീട്ടിൽ സ്വതന്ത്രമായി പെരുമാറാൻ കഴിയുന്നു.

| വീട്ടിലെ നിങ്ങളുടെ ചെല്ലപ്പേരെന്താണ്?                                                                                                                                                                                                                                                                                                                                                                                                                                                                                                                                                                                                                                                                                                                                                                                                                                                                                                                                                                                                                                                                                                                                                                                                                                                                                                                                                                                                                                                                                                                                                                                                                                                                                                                                                                                                                                                                                                                                                                                                                                                                                          |
|--------------------------------------------------------------------------------------------------------------------------------------------------------------------------------------------------------------------------------------------------------------------------------------------------------------------------------------------------------------------------------------------------------------------------------------------------------------------------------------------------------------------------------------------------------------------------------------------------------------------------------------------------------------------------------------------------------------------------------------------------------------------------------------------------------------------------------------------------------------------------------------------------------------------------------------------------------------------------------------------------------------------------------------------------------------------------------------------------------------------------------------------------------------------------------------------------------------------------------------------------------------------------------------------------------------------------------------------------------------------------------------------------------------------------------------------------------------------------------------------------------------------------------------------------------------------------------------------------------------------------------------------------------------------------------------------------------------------------------------------------------------------------------------------------------------------------------------------------------------------------------------------------------------------------------------------------------------------------------------------------------------------------------------------------------------------------------------------------------------------------------|
| വീട്ടിൽ സംസാരിക്കുന്ന ഭാഷ ഏതാണ്?                                                                                                                                                                                                                                                                                                                                                                                                                                                                                                                                                                                                                                                                                                                                                                                                                                                                                                                                                                                                                                                                                                                                                                                                                                                                                                                                                                                                                                                                                                                                                                                                                                                                                                                                                                                                                                                                                                                                                                                                                                                                                               |
| സങ്കടം വന്നാൽ നിങ്ങൾ ആരെ വിളിച്ചാണ് കരയുക?                                                                                                                                                                                                                                                                                                                                                                                                                                                                                                                                                                                                                                                                                                                                                                                                                                                                                                                                                                                                                                                                                                                                                                                                                                                                                                                                                                                                                                                                                                                                                                                                                                                                                                                                                                                                                                                                                                                                                                                                                                                                                     |
| ഭയം തോന്നുമ്പോൾ ആരുടെ പിറകിൽ ഒളിയ്ക്കാനാണിഷ്ടം?                                                                                                                                                                                                                                                                                                                                                                                                                                                                                                                                                                                                                                                                                                                                                                                                                                                                                                                                                                                                                                                                                                                                                                                                                                                                                                                                                                                                                                                                                                                                                                                                                                                                                                                                                                                                                                                                                                                                                                                                                                                                                |
| രോഗം വരുമ്പോൾ ആരുടെ സാമീപ്യമാണ് ഇഷ്ടപ്പെടുന്നത്?                                                                                                                                                                                                                                                                                                                                                                                                                                                                                                                                                                                                                                                                                                                                                                                                                                                                                                                                                                                                                                                                                                                                                                                                                                                                                                                                                                                                                                                                                                                                                                                                                                                                                                                                                                                                                                                                                                                                                                                                                                                                               |
| അറിയാതെ ചെയ്യുന്ന തെറ്റുകൾ ആരുടെ മുന്നിലാണ് അവതരിപ്പിക്കുന്നത്?                                                                                                                                                                                                                                                                                                                                                                                                                                                                                                                                                                                                                                                                                                                                                                                                                                                                                                                                                                                                                                                                                                                                                                                                                                                                                                                                                                                                                                                                                                                                                                                                                                                                                                                                                                                                                                                                                                                                                                                                                                                                |
| COOK OF THE SECTION O |