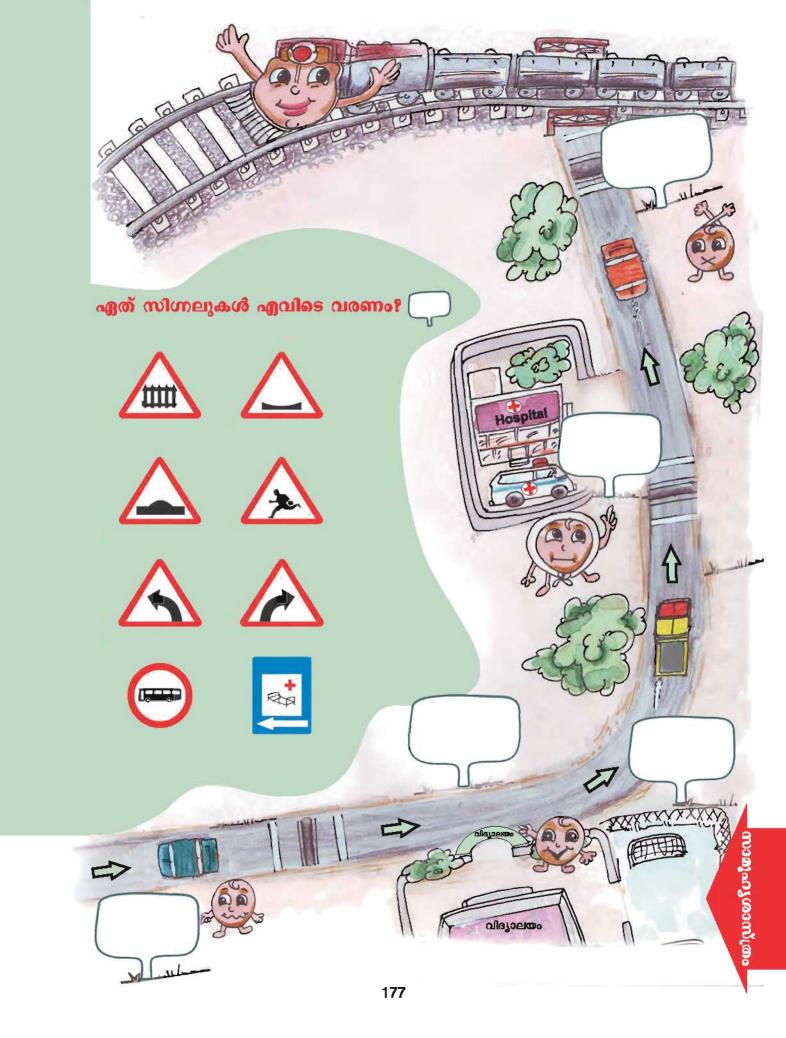

ശബ്ദമുണ്ടാക്കരുത്.

ഇങ്ങനെ കുറുകെ വരച്ചിരുന്നാൽ ഡ്രൈവർ അത് ചെയ്യമുത് എന്നർത്ഥം.



### ഏതാണ് ശരി? ഏതാണ് തെറ്റ്? തെറ്റെങ്കിൽ എന്തുകൊണ്ട് എന്നു പറയുക?























### ചിത്രത്തിൽ കൊടുത്തിട്ടുള്ള സംഖ്യകളെ കണ്ടുപിടിച്ച് ശരിയായ വൃത്ത ത്തിൽ എഴുതുക.

| തെരുവുവിളക്ക്      |          | പരസൃബോർഡ്                                |
|--------------------|----------|------------------------------------------|
| അടയാള വിളക്ക്      |          | കാൽനടയാത്രക്കാർ റോഡ് മുറിച്ചുകടക്കുന്നത് |
| നടപ്പാത            |          | ്രാഫിക് പോലീസ്                           |
| ഏതു സ്ഥലത്തുള്ള കാ | ൽനട യാ   | ത്രക്കാർ തൽക്കാലം-                       |
| കടക്കരുത്<br>റോഡ്  | – ചിത്രര | ത്തിൽ ചുവന്ന നിറം കൊടുക്കുക.             |
| റോഡ് കടക്കാം       | – ചിത്രര | ന്തിൽ പച്ച നിറം കൊടുക്കുക.               |









### ഓർമ്മ പുതുക്കാം

### ശരിയായ പ്രവർത്തികൾ ഏവ?

### തെറ്റായ പ്രവർത്തികൾ ഏവ (√) ( X ) കുറിക്കുക

| 1. ഈച്ച ഇരുന്ന ഭക്ഷണസാധനങ്ങൾ കഴിക്കുന്നത            | ( | ) |
|-----------------------------------------------------|---|---|
| 2.അതിരാവിലെ ഉണരുന്നത്                               | ( | ) |
| 3.പൊതുസ്ഥലങ്ങളിൽ തുപ്പുന്നത്                        | ( | ) |
| 4.മൂഗങ്ങളോട് സ്നേഹം കാണിക്കരുത്                     | ( | ) |
| 5.അനുവാദമില്ലാതെ മറ്റൊരാളിന്റെ വസ്തുക്കൾ എടുക്കരുത് | ( | ) |
| 6.കളിച്ച ശേഷം കൈ, കാൽ, മുഖം എന്നിവ കഴുകരുത്         | ( | ) |
| 7.വസ്തുക്കളെ അതാത് സ്ഥാനങ്ങളിൽ വയ്ക്കുന്നത്         | ( | ) |
| 8.ക്ലാസ്മുറിയിലെ മേശമേൽ കയറി കളിക്കുന്നത്           | ( | ) |
| 10.സഹപാഠികളെ സഹായിക്കുന്നത്                         | ( | ) |

### II.നിറം കൊടുക്കുക

തന്നിട്ടുള്ള അടയാള ബോർഡിൽ യോജിച്ച