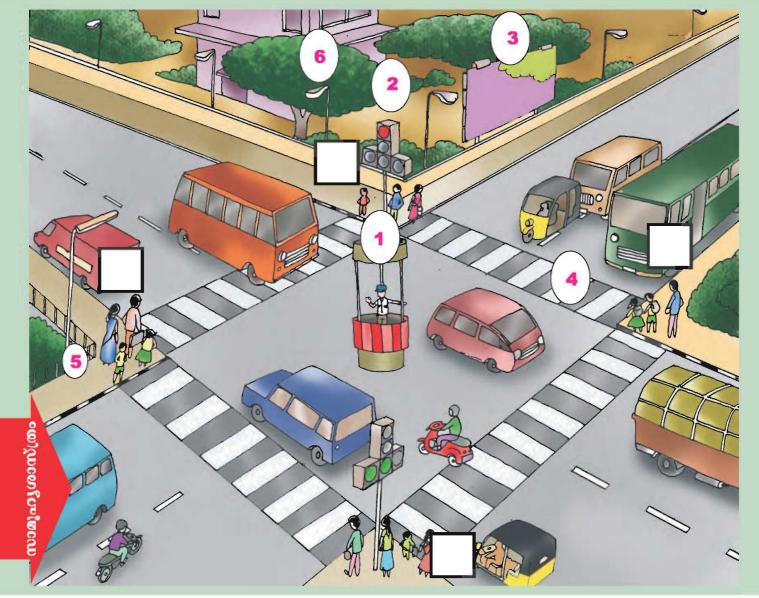

തന്റെ വാസസ്ഥലം ഇതാണെന്ന് ജീവികൾ എങ്ങനെ അറിയുന്നുവെന്ന് നോക്കാം.

വീട്ടിൽ നിന്നും പുറപ്പെട്ട് വിദ്യാലയത്തിലെത്തി വീണ്ടും വീട്ടിലെത്താനുള്ള വഴി എങ്ങനെയാണ് തിരിച്ചറിയുന്നത്?

നാം സഞ്ചരിക്കുന്ന വീഥിയിൽ അമ്പലം, ആശുപത്രി, ചന്ത, പോസ്റ്റാഫീസ്, പോലീസ് സ്റ്റേഷൻ, റെയിൽവേ സ്റ്റേഷൻ എന്നിങ്ങനെ പല അടയാളങ്ങളുമുണ്ട്. മനുഷ്യർക്കാ കട്ടെ ഒരിടത്തു നിന്നും മറ്റൊരിടത്തേക്കു പോകാൻ റോഡുകൾ പ്രയോജനപ്പെടുന്നു. ഗ്രാമങ്ങളിൽ ഒറ്റയടിപ്പാതകളാണുള്ളത്. ടാറിട്ട റോഡുകൾ ഗ്രാമങ്ങളെ നഗര ങ്ങളുമായി ബന്ധിപ്പിക്കുന്നു. റോഡുകൾ മനുഷ്യരുടെ യാത്രയ്ക്കും, അവരുടെ ഉല്പന്നങ്ങളെ ഒരു സ്ഥലത്തു നിന്നും മറ്റൊരിടത്തേയ്ക്ക് എത്തിയ്ക്കാനും പ്രയോജനപ്പെടുന്നു. റോഡുക ളിൽ എപ്പോഴും വാഹനങ്ങളുടെ തിരക്കുണ്ട്. നാം റോഡിലൂടെ നടക്കുമ്പോൾ റോഡിന്റെ വശ ങ്ങളിലൂടെയും അനുവദിച്ചിട്ടുള്ള നടപ്പാതയിലൂടെയും മാത്രമേ നടക്കാവൂ.