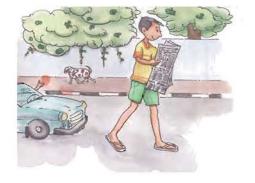

മീന സ്കൂളിലേക്കു വരുന്ന വഴിയിൽ കണ്ട കാഴ്ചകളാണിത്. ഇതുപോലെ നിങ്ങൾ സ്കൂളിലേക്കു വരുന്ന വഴിയിൽ എന്തൊക്കെയാണ് കാണാറുള്ളത്? അവ ചുവടെ ചേർത്തിരിക്കുന്ന ചിത്രങ്ങളിൽ ഉണ്ടെങ്കിൽ ആ ചിത്രത്തിൽ ഒരു വട്ടമിടുക.

നീ സ്കൂളിലേക്കു വരുമ്പോൾ കണ്ട ഒരു കാഴ്ച ചിത്രീകരിക്കുക.