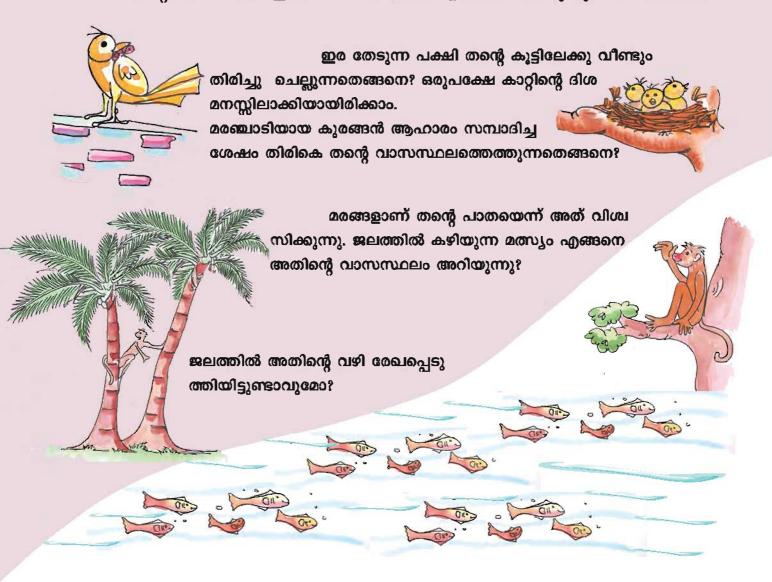

തന്റെ വാസസ്ഥലം ഇതാണെന്ന് ജീവികൾ എങ്ങനെ അറിയുന്നുവെന്ന് നോക്കാം.

വീട്ടിൽ നിന്നും പുറപ്പെട്ട് വിദ്യാലയത്തിലെത്തി വീണ്ടും വീട്ടിലെത്താനുള്ള വഴി എങ്ങനെയാണ് തിരിച്ചറിയുന്നത്?

നാം സഞ്ചരിക്കുന്ന വീഥിയിൽ അമ്പലം, ആശുപത്രി, ചന്ത, പോസ്റ്റാഫീസ്, പോലീസ് സ്റ്റേഷൻ, റെയിൽവേ സ്റ്റേഷൻ എന്നിങ്ങനെ പല അടയാളങ്ങളുമുണ്ട്. മനുഷ്യർക്കാ കട്ടെ ഒരിടത്തു നിന്നും മറ്റൊരിടത്തേക്കു പോകാൻ റോഡുകൾ പ്രയോജനപ്പെടുന്നു. ഗ്രാമങ്ങളിൽ ഒറ്റയടിപ്പാതകളാണുള്ളത്. ടാറിട്ട റോഡുകൾ ഗ്രാമങ്ങളെ നഗര ങ്ങളുമായി ബന്ധിപ്പിക്കുന്നു. റോഡുകൾ മനുഷ്യരുടെ യാത്രയ്ക്കും, അവരുടെ ഉല്പന്നങ്ങളെ ഒരു സ്ഥലത്തു നിന്നും മറ്റൊരിടത്തേയ്ക്ക് എത്തിയ്ക്കാനും പ്രയോജനപ്പെടുന്നു. റോഡുക ളിൽ എപ്പോഴും വാഹനങ്ങളുടെ തിരക്കുണ്ട്. നാം റോഡിലൂടെ നടക്കുമ്പോൾ റോഡിന്റെ വശ ങ്ങളിലൂടെയും അനുവദിച്ചിട്ടുള്ള നടപ്പാതയിലൂടെയും മാത്രമേ നടക്കാവൂ.