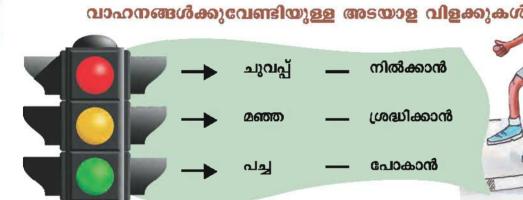

തെറ്റ് എങ്കിൽ കരയുന്ന നടപ്പാതയിലൂടെ നടക്കുക. നടപ്പാതകളില്ലാത്ത സ്ഥലങ്ങളിൽ, റോഡിന്റെ വശത്തുകൂടെ നട ക്കുക. റോഡിന്റെ കുറുകെ ഓടുക. റോഡിന്റെ അരികിൽ അല്ലെങ്കിൽ റോഡിൽ കളിക്കുന്നു. റോഡിലൂടെ നടക്കുമ്പോൾ മൊബൈൽ ഫോണിൽ സംസാരി ക്കുന്നു. റോഡിന്റെ വശത്തുള്ള പരസ്യബോർഡുകളെ നോക്കി ക്കൊണ്ട് നടക്കൽ റെയിൽവേ പാളത്തിന്റെ മുകളിലൂടെ നടക്കുന്നു. റെയിൽവേ പാളം മുറിച്ചുകടക്കുമ്പോൾ അടയാള വിളക്കുകൾ ശ്രദ്ധിക്കുന്നു.

അടുത്ത ദിവസം അധ്യാപിക, ട്രാഫിക് പോലീസിനെ ക്ലാസ്സിൽ വിളിച്ചു വരുത്തി. സംശയങ്ങൾ അദ്ദേഹത്തോട് ചോദിക്കുവാൻ കുട്ടികളോട് നിർദ്ദേശിച്ചു.

"റോഡ് മുറിച്ചു കടക്കുന്നതെങ്ങനെ?" മീന ചോദിച്ചു. പോലീസു കാരൻ കൊണ്ടുവന്ന ട്രാഫിക് നിയമങ്ങൾ അടങ്ങിയ ചിത്രങ്ങൾ കാണിച്ച് വിശദീകരിച്ചു.

### ചിത്രവും അതിന്റെ വിശദീകരണവും,

നഗരപ്രദേശങ്ങളിൽ നടപ്പാതയിലൂടെ മാത്രമേ നടക്കാവൂ. നടപ്പാ തകൾ ഇല്ലാത്ത സ്ഥലങ്ങളിൽ റോഡിന്റെ വശങ്ങളിലൂടെ സഞ്ചരിക്കണം.



### യാത്രക്കാർക്കുവേണ്ടിയുള്ള അടയാള വിളക്കുകൾ



തിങ്ങി നിറഞ്ഞ കവലകളിലൊക്കെ ഇത്തരം അടയാളങ്ങൾ സ്ഥാപിച്ചിട്ടുണ്ടാവും. ഇത് ശ്രദ്ധിച്ചുവേണം കാൽനട യാത്രക്കാർ റോഡ് മുറിച്ചു കടക്കാൻ. കാൽനടക്കാർക്കുള്ള പച്ച വിളക്ക് കത്തുമ്പോൾ റോഡ് മുറിച്ചു കടന്നു പോവുക. റോഡിൽ രേഖപ്പെടുത്തിയിട്ടുള്ള വെളുത്ത നിറ ത്തിലെ സീബ്രാലൈനുകളിലൂടെയാവണം റോഡ് മുറിച്ച് കടക്കേണ്ടത്.



അടയാളങ്ങൾ ഇല്ലാത്ത സ്ഥലങ്ങളിൽ

റോഡ് മുറിച്ചു കടക്കുമ്പോൾ ഇരുവശവും നോക്കണം. ആദ്യം വലതു വശവും പിന്നെ ഇടതുവശവും. വാഹനങ്ങൾ വരുന്നില്ല, എന്ന് ഉറപ്പുവരുത്തിയ ശേഷം റോഡ് മുറിച്ചു കടക്കണം.

ഡ്രൈവർമാർ ചെറിയ റോഡിൽ നിന്ന് പ്രധാനറോഡിലേക്കു കടക്കുമ്പോൾ വാഹനത്തിന്റെ വേഗത കുറയ്ക്കണം. പ്രധാന റോഡിലൂടെ പോകുന്ന വാഹനത്തിന് സൗകര്യം ചെയ്തു കൊടുക്കണം.

### റോഡ് സുരക്ഷയ്ക്കുള്ളചില അടയാളങ്ങൾ



സുരക്ഷിതമായ റെയിൽവേ ക്രോസ്



സുരക്ഷിതമല്ലാത്ത റെയിൽവേ ക്രോസ്



വിദ്യാലയം ഉണ്ട