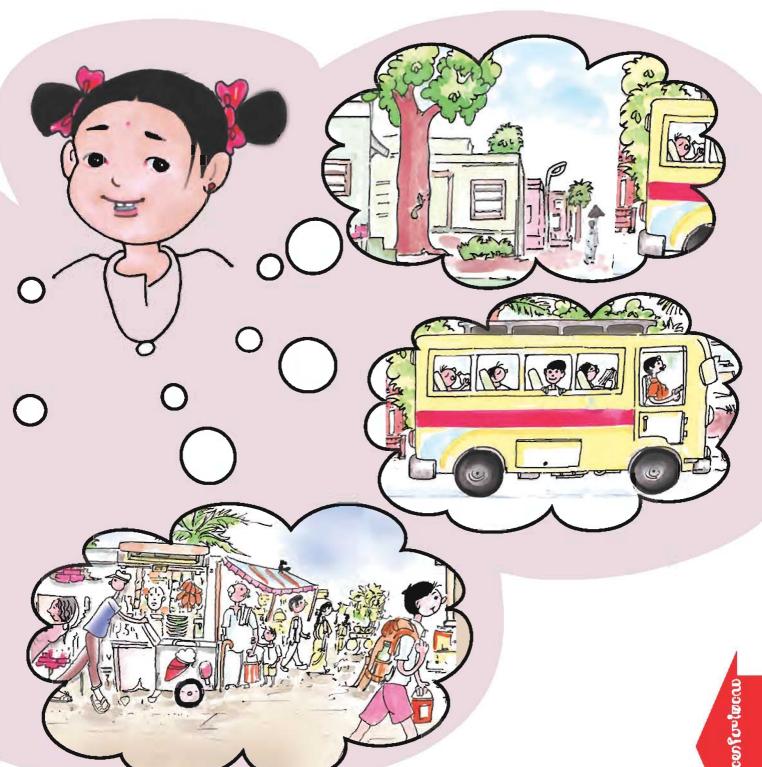

സ്കൂളിൽ നിന്നും നിങ്ങൾ പഠിച്ചത്.

നാം നിത്യേനസ്കൂളിലേക്കു വരുന്ന വഴിയിൽ പലതരത്തിലുള്ള വൃക്ഷ ങ്ങൾ, വിവിധ വർണ്ണത്തിലുള്ള പക്ഷികൾ, വ്യത്യസ്തങ്ങളായ വാഹനങ്ങൾ, വിവിധ തരം ശബ്ദ ങ്ങൾ, പരിചിതരായ മനുഷ്യർ, മനോഹരമായ കാഴ്ചകൾ എന്നിവ കാണാം. ഓരോ ദിവസവും ഓരോ തരം അനുഭവങ്ങളാണ് നമുക്കുണ്ടാകുന്നത്.

മീന സ്കൂളിലേക്കു വരുന്ന വഴിയിൽ കണ്ട കാഴ്ചകളാണിത്. ഇതുപോലെ നിങ്ങൾ സ്കൂളിലേക്കു വരുന്ന വഴിയിൽ എന്തൊക്കെയാണ് കാണാറുള്ളത്? അവ ചുവടെ ചേർത്തിരിക്കുന്ന ചിത്രങ്ങളിൽ ഉണ്ടെങ്കിൽ ആ ചിത്രത്തിൽ ഒരു വട്ടമിടുക.

നീ സ്കൂളിലേക്കു വരുമ്പോൾ കണ്ട ഒരു കാഴ്ച ചിത്രീകരിക്കുക.