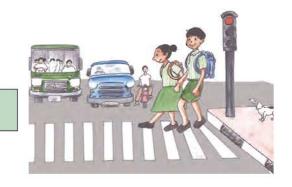

മീന സ്കൂളിലേക്കു വരുന്ന വഴിയിൽ കണ്ട കാഴ്ചകളാണിത്. ഇതുപോലെ നിങ്ങൾ സ്കൂളിലേക്കു വരുന്ന വഴിയിൽ എന്തൊക്കെയാണ് കാണാറുള്ളത്? അവ ചുവടെ ചേർത്തിരിക്കുന്ന ചിത്രങ്ങളിൽ ഉണ്ടെങ്കിൽ ആ ചിത്രത്തിൽ ഒരു വട്ടമിടുക.

നീ സ്കൂളിലേക്കു വരുമ്പോൾ കണ്ട ഒരു കാഴ്ച ചിത്രീകരിക്കുക.

തന്റെ വാസസ്ഥലം ഇതാണെന്ന് ജീവികൾ എങ്ങനെ അറിയുന്നുവെന്ന് നോക്കാം.

വീട്ടിൽ നിന്നും പുറപ്പെട്ട് വിദ്യാലയത്തിലെത്തി വീണ്ടും വീട്ടിലെത്താനുള്ള വഴി എങ്ങനെയാണ് തിരിച്ചറിയുന്നത്?

നാം സഞ്ചരിക്കുന്ന വീഥിയിൽ അമ്പലം, ആശുപത്രി, ചന്ത, പോസ്റ്റാഫീസ്, പോലീസ് സ്റ്റേഷൻ, റെയിൽവേ സ്റ്റേഷൻ എന്നിങ്ങനെ പല അടയാളങ്ങളുമുണ്ട്. മനുഷ്യർക്കാ കട്ടെ ഒരിടത്തു നിന്നും മറ്റൊരിടത്തേക്കു പോകാൻ റോഡുകൾ പ്രയോജനപ്പെടുന്നു. ഗ്രാമങ്ങളിൽ ഒറ്റയടിപ്പാതകളാണുള്ളത്. ടാറിട്ട റോഡുകൾ ഗ്രാമങ്ങളെ നഗര ങ്ങളുമായി ബന്ധിപ്പിക്കുന്നു. റോഡുകൾ മനുഷ്യരുടെ യാത്രയ്ക്കും, അവരുടെ ഉല്പന്നങ്ങളെ ഒരു സ്ഥലത്തു നിന്നും മറ്റൊരിടത്തേയ്ക്ക് എത്തിയ്ക്കാനും പ്രയോജനപ്പെടുന്നു. റോഡുക ളിൽ എപ്പോഴും വാഹനങ്ങളുടെ തിരക്കുണ്ട്. നാം റോഡിലൂടെ നടക്കുമ്പോൾ റോഡിന്റെ വശ ങ്ങളിലൂടെയും അനുവദിച്ചിട്ടുള്ള നടപ്പാതയിലൂടെയും മാത്രമേ നടക്കാവൂ.

വൻ നഗരങ്ങളിൽ റോഡു മുറിച്ചു കടക്കുവാൻ പാലങ്ങളും തുരങ്കങ്ങളും നിർമ്മിച്ചി ട്ടുണ്ട്. റോഡിൽ കാൽനടയാത്രക്കായി പ്രത്യേകം അനുവദിച്ചിട്ടുള്ള സ്ഥലങ്ങളിലൂടെ വേണം റോഡ് മുറിച്ചു കടക്കാൻ. സ്കൂളിലേക്കു വരുന്ന വഴിയിൽ അപരിചിതരോട് സംസാരിക്കരുത്. അവർ നൽകുന്ന സമ്മാനങ്ങളോ, ഭക്ഷണ സാധനങ്ങളോ വാങ്ങരുത്...... സ്നേഹിതർക്ക്, നിങ്ങളുടെ വീട്ടിലെത്താൻ നിങ്ങൾ ചില സൂചനകൾ നൽകാറില്ലേ. മേൽവിലാസമുണ്ടെങ്കിൽ ഒരാളിന്റെ വീട് കണ്ടെത്താൻ എത്ര എളുപ്പം?