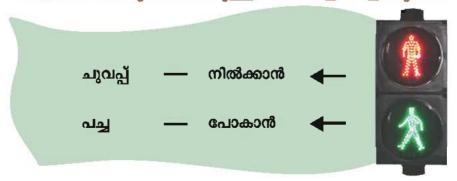

തന്റെ വാസസ്ഥലം ഇതാണെന്ന് ജീവികൾ എങ്ങനെ അറിയുന്നുവെന്ന് നോക്കാം.

വീട്ടിൽ നിന്നും പുറപ്പെട്ട് വിദ്യാലയത്തിലെത്തി വീണ്ടും വീട്ടിലെത്താനുള്ള വഴി എങ്ങനെയാണ് തിരിച്ചറിയുന്നത്?

നാം സഞ്ചരിക്കുന്ന വീഥിയിൽ അമ്പലം, ആശുപത്രി, ചന്ത, പോസ്റ്റാഫീസ്, പോലീസ് സ്റ്റേഷൻ, റെയിൽവേ സ്റ്റേഷൻ എന്നിങ്ങനെ പല അടയാളങ്ങളുമുണ്ട്. മനുഷ്യർക്കാ കട്ടെ ഒരിടത്തു നിന്നും മറ്റൊരിടത്തേക്കു പോകാൻ റോഡുകൾ പ്രയോജനപ്പെടുന്നു. ഗ്രാമങ്ങളിൽ ഒറ്റയടിപ്പാതകളാണുള്ളത്. ടാറിട്ട റോഡുകൾ ഗ്രാമങ്ങളെ നഗര ങ്ങളുമായി ബന്ധിപ്പിക്കുന്നു. റോഡുകൾ മനുഷ്യരുടെ യാത്രയ്ക്കും, അവരുടെ ഉല്പന്നങ്ങളെ ഒരു സ്ഥലത്തു നിന്നും മറ്റൊരിടത്തേയ്ക്ക് എത്തിയ്ക്കാനും പ്രയോജനപ്പെടുന്നു. റോഡുക ളിൽ എപ്പോഴും വാഹനങ്ങളുടെ തിരക്കുണ്ട്. നാം റോഡിലൂടെ നടക്കുമ്പോൾ റോഡിന്റെ വശ ങ്ങളിലൂടെയും അനുവദിച്ചിട്ടുള്ള നടപ്പാതയിലൂടെയും മാത്രമേ നടക്കാവൂ.

വൻ നഗരങ്ങളിൽ റോഡു മുറിച്ചു കടക്കുവാൻ പാലങ്ങളും തുരങ്കങ്ങളും നിർമ്മിച്ചി ട്ടുണ്ട്. റോഡിൽ കാൽനടയാത്രക്കായി പ്രത്യേകം അനുവദിച്ചിട്ടുള്ള സ്ഥലങ്ങളിലൂടെ വേണം റോഡ് മുറിച്ചു കടക്കാൻ. സ്കൂളിലേക്കു വരുന്ന വഴിയിൽ അപരിചിതരോട് സംസാരിക്കരുത്. അവർ നൽകുന്ന സമ്മാനങ്ങളോ, ഭക്ഷണ സാധനങ്ങളോ വാങ്ങരുത്...... സ്നേഹിതർക്ക്, നിങ്ങളുടെ വീട്ടിലെത്താൻ നിങ്ങൾ ചില സൂചനകൾ നൽകാറില്ലേ. മേൽവിലാസമുണ്ടെങ്കിൽ ഒരാളിന്റെ വീട് കണ്ടെത്താൻ എത്ര എളുപ്പം?