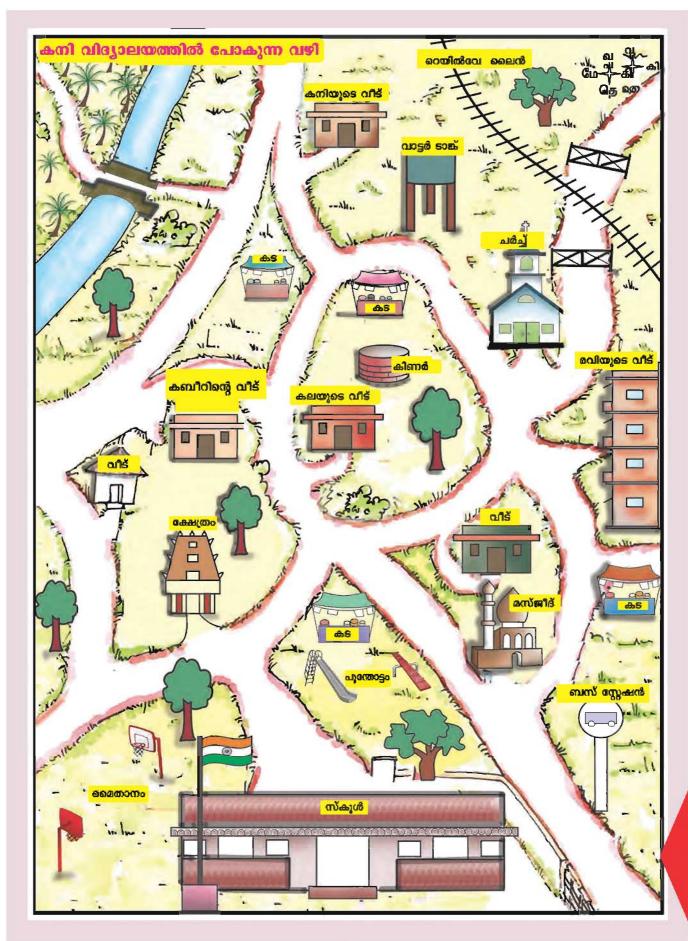

മീന സ്കൂളിലേക്കു വരുന്ന വഴിയിൽ കണ്ട കാഴ്ചകളാണിത്. ഇതുപോലെ നിങ്ങൾ സ്കൂളിലേക്കു വരുന്ന വഴിയിൽ എന്തൊക്കെയാണ് കാണാറുള്ളത്? അവ ചുവടെ ചേർത്തിരിക്കുന്ന ചിത്രങ്ങളിൽ ഉണ്ടെങ്കിൽ ആ ചിത്രത്തിൽ ഒരു വട്ടമിടുക.

നീ സ്കൂളിലേക്കു വരുമ്പോൾ കണ്ട ഒരു കാഴ്ച ചിത്രീകരിക്കുക.

തന്റെ വാസസ്ഥലം ഇതാണെന്ന് ജീവികൾ എങ്ങനെ അറിയുന്നുവെന്ന് നോക്കാം.

വീട്ടിൽ നിന്നും പുറപ്പെട്ട് വിദ്യാലയത്തിലെത്തി വീണ്ടും വീട്ടിലെത്താനുള്ള വഴി എങ്ങനെയാണ് തിരിച്ചറിയുന്നത്?

നാം സഞ്ചരിക്കുന്ന വീഥിയിൽ അമ്പലം, ആശുപത്രി, ചന്ത, പോസ്റ്റാഫീസ്, പോലീസ് സ്റ്റേഷൻ, റെയിൽവേ സ്റ്റേഷൻ എന്നിങ്ങനെ പല അടയാളങ്ങളുമുണ്ട്. മനുഷ്യർക്കാ കട്ടെ ഒരിടത്തു നിന്നും മറ്റൊരിടത്തേക്കു പോകാൻ റോഡുകൾ പ്രയോജനപ്പെടുന്നു. ഗ്രാമങ്ങളിൽ ഒറ്റയടിപ്പാതകളാണുള്ളത്. ടാറിട്ട റോഡുകൾ ഗ്രാമങ്ങളെ നഗര ങ്ങളുമായി ബന്ധിപ്പിക്കുന്നു. റോഡുകൾ മനുഷ്യരുടെ യാത്രയ്ക്കും, അവരുടെ ഉല്പന്നങ്ങളെ ഒരു സ്ഥലത്തു നിന്നും മറ്റൊരിടത്തേയ്ക്ക് എത്തിയ്ക്കാനും പ്രയോജനപ്പെടുന്നു. റോഡുക ളിൽ എപ്പോഴും വാഹനങ്ങളുടെ തിരക്കുണ്ട്. നാം റോഡിലൂടെ നടക്കുമ്പോൾ റോഡിന്റെ വശ ങ്ങളിലൂടെയും അനുവദിച്ചിട്ടുള്ള നടപ്പാതയിലൂടെയും മാത്രമേ നടക്കാവൂ.