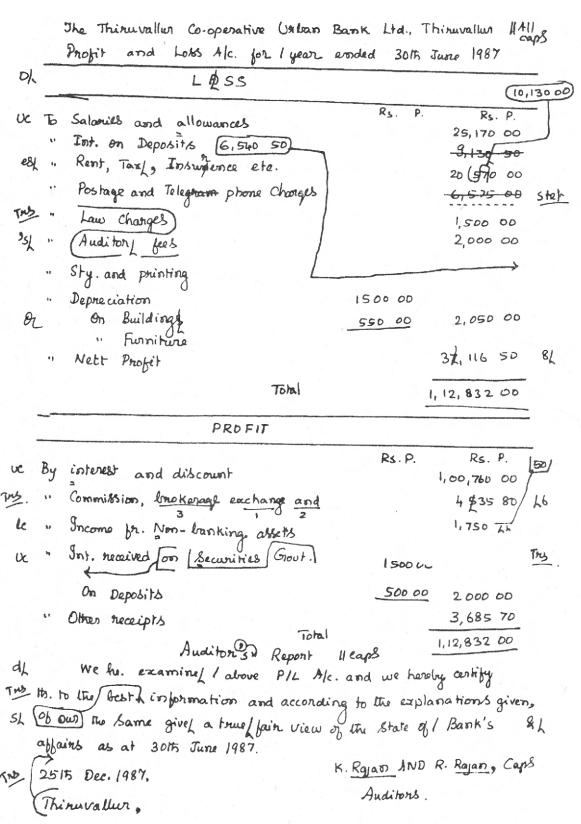

Type the following Statement of Income & Expenditure in two separate sheets and ruled up:-

| EXPENDITUR                                                                                                                                                                                               |                                                                                                                                                                                                                                                                                                                                                                                                                                                                                                                                                                                                                                                                                                                                                                                                                                                                                                                                                                                                                                                                                                                                                                                                                                                                                                                                                                                                                                                                                                                                                                                                                                                                                                                                                                                                                                                                                                                                                                                                                                                                                                                                | March 1974 1/                                                   |
|----------------------------------------------------------------------------------------------------------------------------------------------------------------------------------------------------------|--------------------------------------------------------------------------------------------------------------------------------------------------------------------------------------------------------------------------------------------------------------------------------------------------------------------------------------------------------------------------------------------------------------------------------------------------------------------------------------------------------------------------------------------------------------------------------------------------------------------------------------------------------------------------------------------------------------------------------------------------------------------------------------------------------------------------------------------------------------------------------------------------------------------------------------------------------------------------------------------------------------------------------------------------------------------------------------------------------------------------------------------------------------------------------------------------------------------------------------------------------------------------------------------------------------------------------------------------------------------------------------------------------------------------------------------------------------------------------------------------------------------------------------------------------------------------------------------------------------------------------------------------------------------------------------------------------------------------------------------------------------------------------------------------------------------------------------------------------------------------------------------------------------------------------------------------------------------------------------------------------------------------------------------------------------------------------------------------------------------------------|-----------------------------------------------------------------|
|                                                                                                                                                                                                          | Rs. P.                                                                                                                                                                                                                                                                                                                                                                                                                                                                                                                                                                                                                                                                                                                                                                                                                                                                                                                                                                                                                                                                                                                                                                                                                                                                                                                                                                                                                                                                                                                                                                                                                                                                                                                                                                                                                                                                                                                                                                                                                                                                                                                         | Rs. P.                                                          |
| Salaries & Allowances                                                                                                                                                                                    | 49,860 00                                                                                                                                                                                                                                                                                                                                                                                                                                                                                                                                                                                                                                                                                                                                                                                                                                                                                                                                                                                                                                                                                                                                                                                                                                                                                                                                                                                                                                                                                                                                                                                                                                                                                                                                                                                                                                                                                                                                                                                                                                                                                                                      | (56,723 00)                                                     |
| Provident fund Contribution                                                                                                                                                                              | 5,863 00                                                                                                                                                                                                                                                                                                                                                                                                                                                                                                                                                                                                                                                                                                                                                                                                                                                                                                                                                                                                                                                                                                                                                                                                                                                                                                                                                                                                                                                                                                                                                                                                                                                                                                                                                                                                                                                                                                                                                                                                                                                                                                                       |                                                                 |
| Books, folms & Stationery                                                                                                                                                                                | 7,880 00                                                                                                                                                                                                                                                                                                                                                                                                                                                                                                                                                                                                                                                                                                                                                                                                                                                                                                                                                                                                                                                                                                                                                                                                                                                                                                                                                                                                                                                                                                                                                                                                                                                                                                                                                                                                                                                                                                                                                                                                                                                                                                                       |                                                                 |
| Electricity Charges                                                                                                                                                                                      |                                                                                                                                                                                                                                                                                                                                                                                                                                                                                                                                                                                                                                                                                                                                                                                                                                                                                                                                                                                                                                                                                                                                                                                                                                                                                                                                                                                                                                                                                                                                                                                                                                                                                                                                                                                                                                                                                                                                                                                                                                                                                                                                | 7,346 00 /                                                      |
| Annual meeting                                                                                                                                                                                           |                                                                                                                                                                                                                                                                                                                                                                                                                                                                                                                                                                                                                                                                                                                                                                                                                                                                                                                                                                                                                                                                                                                                                                                                                                                                                                                                                                                                                                                                                                                                                                                                                                                                                                                                                                                                                                                                                                                                                                                                                                                                                                                                | 2,888 00                                                        |
| Rent                                                                                                                                                                                                     |                                                                                                                                                                                                                                                                                                                                                                                                                                                                                                                                                                                                                                                                                                                                                                                                                                                                                                                                                                                                                                                                                                                                                                                                                                                                                                                                                                                                                                                                                                                                                                                                                                                                                                                                                                                                                                                                                                                                                                                                                                                                                                                                | 16,200 00                                                       |
| Repairs and Maintenance                                                                                                                                                                                  |                                                                                                                                                                                                                                                                                                                                                                                                                                                                                                                                                                                                                                                                                                                                                                                                                                                                                                                                                                                                                                                                                                                                                                                                                                                                                                                                                                                                                                                                                                                                                                                                                                                                                                                                                                                                                                                                                                                                                                                                                                                                                                                                | 2,270 00                                                        |
| Advertisement                                                                                                                                                                                            |                                                                                                                                                                                                                                                                                                                                                                                                                                                                                                                                                                                                                                                                                                                                                                                                                                                                                                                                                                                                                                                                                                                                                                                                                                                                                                                                                                                                                                                                                                                                                                                                                                                                                                                                                                                                                                                                                                                                                                                                                                                                                                                                | 3,835 00 /                                                      |
| Training Programmes                                                                                                                                                                                      | the state of the s | 16,826 00                                                       |
| Seminar Expenses                                                                                                                                                                                         |                                                                                                                                                                                                                                                                                                                                                                                                                                                                                                                                                                                                                                                                                                                                                                                                                                                                                                                                                                                                                                                                                                                                                                                                                                                                                                                                                                                                                                                                                                                                                                                                                                                                                                                                                                                                                                                                                                                                                                                                                                                                                                                                | 53,605 00                                                       |
| Productivity Survey Expenses                                                                                                                                                                             |                                                                                                                                                                                                                                                                                                                                                                                                                                                                                                                                                                                                                                                                                                                                                                                                                                                                                                                                                                                                                                                                                                                                                                                                                                                                                                                                                                                                                                                                                                                                                                                                                                                                                                                                                                                                                                                                                                                                                                                                                                                                                                                                | 1,29,116 00                                                     |
| Glar expenses                                                                                                                                                                                            |                                                                                                                                                                                                                                                                                                                                                                                                                                                                                                                                                                                                                                                                                                                                                                                                                                                                                                                                                                                                                                                                                                                                                                                                                                                                                                                                                                                                                                                                                                                                                                                                                                                                                                                                                                                                                                                                                                                                                                                                                                                                                                                                | 16,015 00                                                       |
| excess of Inc. over Expenditure                                                                                                                                                                          |                                                                                                                                                                                                                                                                                                                                                                                                                                                                                                                                                                                                                                                                                                                                                                                                                                                                                                                                                                                                                                                                                                                                                                                                                                                                                                                                                                                                                                                                                                                                                                                                                                                                                                                                                                                                                                                                                                                                                                                                                                                                                                                                | 12,543 00                                                       |
| Total                                                                                                                                                                                                    |                                                                                                                                                                                                                                                                                                                                                                                                                                                                                                                                                                                                                                                                                                                                                                                                                                                                                                                                                                                                                                                                                                                                                                                                                                                                                                                                                                                                                                                                                                                                                                                                                                                                                                                                                                                                                                                                                                                                                                                                                                                                                                                                | 3,32,550 00                                                     |
|                                                                                                                                                                                                          |                                                                                                                                                                                                                                                                                                                                                                                                                                                                                                                                                                                                                                                                                                                                                                                                                                                                                                                                                                                                                                                                                                                                                                                                                                                                                                                                                                                                                                                                                                                                                                                                                                                                                                                                                                                                                                                                                                                                                                                                                                                                                                                                | 2,310 00                                                        |
| " SUBSCRIPTION                                                                                                                                                                                           |                                                                                                                                                                                                                                                                                                                                                                                                                                                                                                                                                                                                                                                                                                                                                                                                                                                                                                                                                                                                                                                                                                                                                                                                                                                                                                                                                                                                                                                                                                                                                                                                                                                                                                                                                                                                                                                                                                                                                                                                                                                                                                                                |                                                                 |
| snom exhisting members                                                                                                                                                                                   | 62,335 0                                                                                                                                                                                                                                                                                                                                                                                                                                                                                                                                                                                                                                                                                                                                                                                                                                                                                                                                                                                                                                                                                                                                                                                                                                                                                                                                                                                                                                                                                                                                                                                                                                                                                                                                                                                                                                                                                                                                                                                                                                                                                                                       |                                                                 |
| " New members                                                                                                                                                                                            | 1,717 0                                                                                                                                                                                                                                                                                                                                                                                                                                                                                                                                                                                                                                                                                                                                                                                                                                                                                                                                                                                                                                                                                                                                                                                                                                                                                                                                                                                                                                                                                                                                                                                                                                                                                                                                                                                                                                                                                                                                                                                                                                                                                                                        | 64,052 00                                                       |
| " Seminar Fee Receipts                                                                                                                                                                                   |                                                                                                                                                                                                                                                                                                                                                                                                                                                                                                                                                                                                                                                                                                                                                                                                                                                                                                                                                                                                                                                                                                                                                                                                                                                                                                                                                                                                                                                                                                                                                                                                                                                                                                                                                                                                                                                                                                                                                                                                                                                                                                                                | 64,478 00                                                       |
| " Training programmes " Grant from Gook. of Tamil Nadu                                                                                                                                                   |                                                                                                                                                                                                                                                                                                                                                                                                                                                                                                                                                                                                                                                                                                                                                                                                                                                                                                                                                                                                                                                                                                                                                                                                                                                                                                                                                                                                                                                                                                                                                                                                                                                                                                                                                                                                                                                                                                                                                                                                                                                                                                                                | 35,419 00                                                       |
| " Grant from gove. of lame the                                                                                                                                                                           | (8,601 0                                                                                                                                                                                                                                                                                                                                                                                                                                                                                                                                                                                                                                                                                                                                                                                                                                                                                                                                                                                                                                                                                                                                                                                                                                                                                                                                                                                                                                                                                                                                                                                                                                                                                                                                                                                                                                                                                                                                                                                                                                                                                                                       |                                                                 |
| " Int. on advance                                                                                                                                                                                        | Granis                                                                                                                                                                                                                                                                                                                                                                                                                                                                                                                                                                                                                                                                                                                                                                                                                                                                                                                                                                                                                                                                                                                                                                                                                                                                                                                                                                                                                                                                                                                                                                                                                                                                                                                                                                                                                                                                                                                                                                                                                                                                                                                         | 1,2/,001 00                                                     |
| In Travelling Survey Receipts 8                                                                                                                                                                          |                                                                                                                                                                                                                                                                                                                                                                                                                                                                                                                                                                                                                                                                                                                                                                                                                                                                                                                                                                                                                                                                                                                                                                                                                                                                                                                                                                                                                                                                                                                                                                                                                                                                                                                                                                                                                                                                                                                                                                                                                                                                                                                                | 1,27,841 00                                                     |
| To Travelling Survey Receipts ®                                                                                                                                                                          |                                                                                                                                                                                                                                                                                                                                                                                                                                                                                                                                                                                                                                                                                                                                                                                                                                                                                                                                                                                                                                                                                                                                                                                                                                                                                                                                                                                                                                                                                                                                                                                                                                                                                                                                                                                                                                                                                                                                                                                                                                                                                                                                |                                                                 |
| · Productivety Survey Receipts                                                                                                                                                                           | 2,085                                                                                                                                                                                                                                                                                                                                                                                                                                                                                                                                                                                                                                                                                                                                                                                                                                                                                                                                                                                                                                                                                                                                                                                                                                                                                                                                                                                                                                                                                                                                                                                                                                                                                                                                                                                                                                                                                                                                                                                                                                                                                                                          | 00                                                              |
| Travelling Survey Receipts ®  * Productivety Survey Receipts  * Film Show                                                                                                                                | 2,085                                                                                                                                                                                                                                                                                                                                                                                                                                                                                                                                                                                                                                                                                                                                                                                                                                                                                                                                                                                                                                                                                                                                                                                                                                                                                                                                                                                                                                                                                                                                                                                                                                                                                                                                                                                                                                                                                                                                                                                                                                                                                                                          |                                                                 |
| * Productivety Survey Receipts  * Film Show  LESS expenses                                                                                                                                               |                                                                                                                                                                                                                                                                                                                                                                                                                                                                                                                                                                                                                                                                                                                                                                                                                                                                                                                                                                                                                                                                                                                                                                                                                                                                                                                                                                                                                                                                                                                                                                                                                                                                                                                                                                                                                                                                                                                                                                                                                                                                                                                                | 1,616 00                                                        |
| * Productivety Survey Receipts  * Film Show  LESS expenses  * Miscellaneous Receipts                                                                                                                     | 449 0                                                                                                                                                                                                                                                                                                                                                                                                                                                                                                                                                                                                                                                                                                                                                                                                                                                                                                                                                                                                                                                                                                                                                                                                                                                                                                                                                                                                                                                                                                                                                                                                                                                                                                                                                                                                                                                                                                                                                                                                                                                                                                                          | 1,616 00<br>6,407 00                                            |
| To Travelling Survey Receipts  Productivety Survey Receipts  Film Show LESS expenses  Miscellaneous Receipts  Total                                                                                      | 449                                                                                                                                                                                                                                                                                                                                                                                                                                                                                                                                                                                                                                                                                                                                                                                                                                                                                                                                                                                                                                                                                                                                                                                                                                                                                                                                                                                                                                                                                                                                                                                                                                                                                                                                                                                                                                                                                                                                                                                                                                                                                                                            | 1,616 00                                                        |
| * Productivety Survey Receipts  * Film Show  LESS expenses  * Miscellaneous Receipts  Auditors'                                                                                                          | A49 C                                                                                                                                                                                                                                                                                                                                                                                                                                                                                                                                                                                                                                                                                                                                                                                                                                                                                                                                                                                                                                                                                                                                                                                                                                                                                                                                                                                                                                                                                                                                                                                                                                                                                                                                                                                                                                                                                                                                                                                                                                                                                                                          | 6,407 ou<br>3,32,550 ou                                         |
| * Productivety Survey Receipts  * Film Show  LESS expenses  * Miscellaneous Receipts  Total  Auditors' S                                                                                                 | Reports expre. a/c. de                                                                                                                                                                                                                                                                                                                                                                                                                                                                                                                                                                                                                                                                                                                                                                                                                                                                                                                                                                                                                                                                                                                                                                                                                                                                                                                                                                                                                                                                                                                                                                                                                                                                                                                                                                                                                                                                                                                                                                                                                                                                                                         | 1,616 00<br>6,407 00<br>3,32,550 00                             |
| To Travelling Survey Receipts  " Productivety Survey Receipts  " Film Show  LESS expenses  " Miscellaneous Receipts  Total  Auditors' F  We have examined / Inc. Se  31 at May 1974 W./ Books of Alcs. A | Reports expre. a/c. de nd document                                                                                                                                                                                                                                                                                                                                                                                                                                                                                                                                                                                                                                                                                                                                                                                                                                                                                                                                                                                                                                                                                                                                                                                                                                                                                                                                                                                                                                                                                                                                                                                                                                                                                                                                                                                                                                                                                                                                                                                                                                                                                             | 1,616 00<br>6,407 00<br>3,32,550 00<br>12,44. ended<br>relating |
| * Productivety Survey Receipts  * Film Show  LESS expenses  * Miscellaneous Receipts  Total  Auditors' S                                                                                                 | Report expre. a/c. de nd document bits a live a                                                                                                                                                                                                                                                                                                                                                                                                                                                                                                                                                                                                                                                                                                                                                                                                                                                                                                                                                                                                                                                                                                                                                                                                                                                                                                                                                                                                                                                                                                                                                                                                                                                                                                                                                                                                                                                                                                                                                                                                                                                                                | 1,616 00<br>6,407 00<br>3,32,550 00<br>12,44. ended<br>relating |