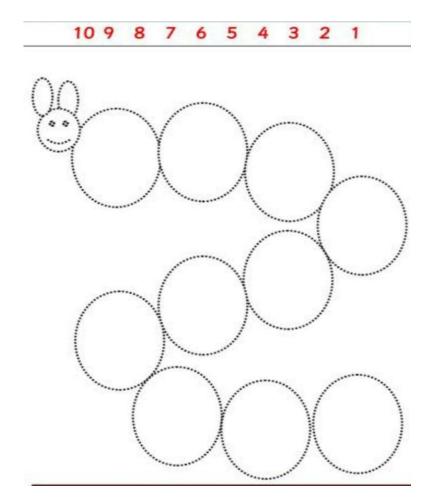

Link:- <a href="https://youtu.be/LLh\_cJq-bsY">https://youtu.be/LLh\_cJq-bsY</a>

Ques:-Write counting backwards from 10 to 1.

Ques:- Fill the missing number (10 to 1).