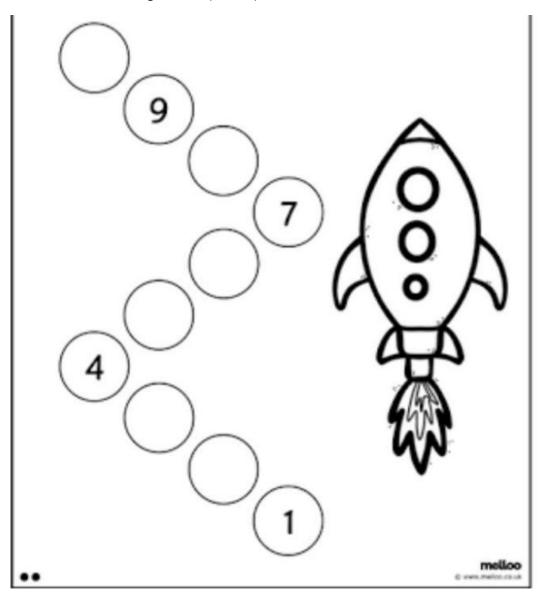

Link:- <a href="https://youtu.be/LLh\_cJq-bsY">https://youtu.be/LLh\_cJq-bsY</a>

Ques:-Write counting backwards from 10 to 1.

Ques:- Fill the missing number (10 to 1).