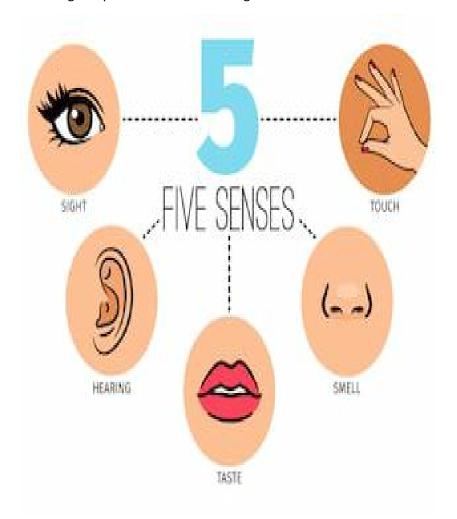

See the given pictures of our sense organs.

Ques. Match sense organs with their work.