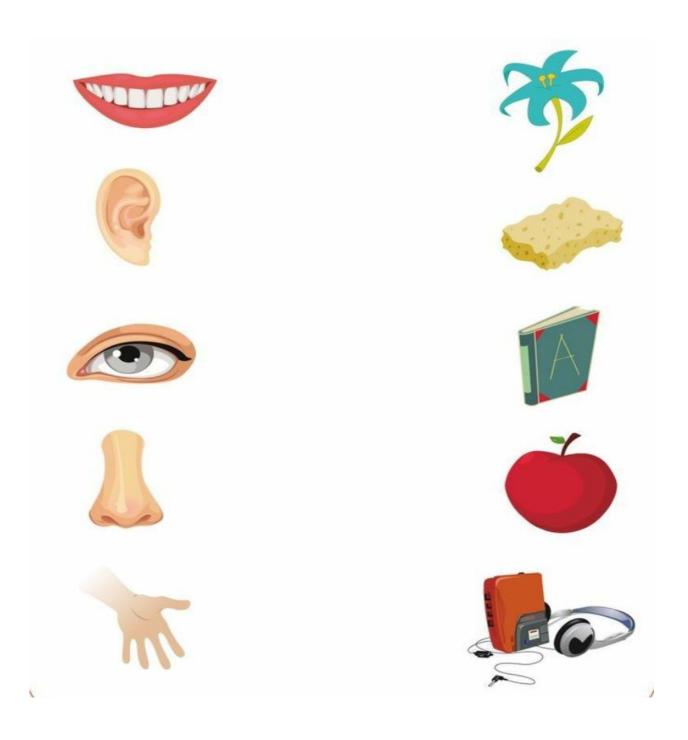

See the given pictures of our sense organs.

Ques. Match sense organs with their work.